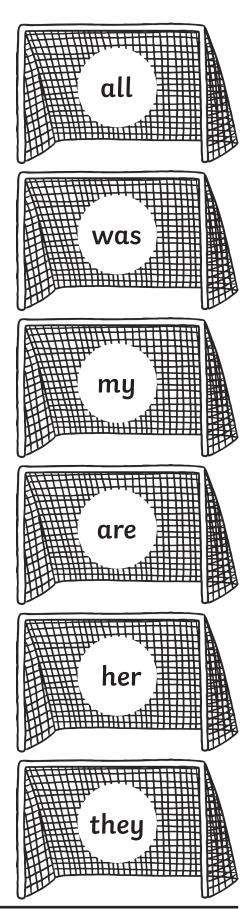

### Football Tricky Word Matching

Draw lines to join the footballs to the goal that shows the matching tricky word.