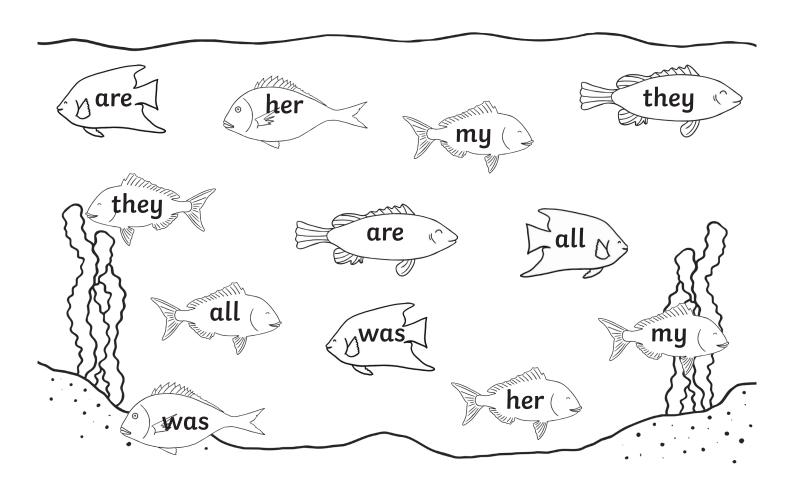

#### Under the Sea Tricky Word Colouring

Read the tricky words and colour the fish using these clues.

are=red my=blue her=yellow all=green was=orange they=purple