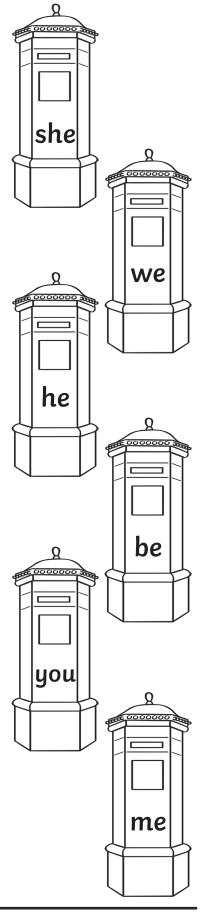

### **Postbox Tricky Word Matching**

Draw lines to join the envelopes to the postbox that shows the matching tricky word.

you