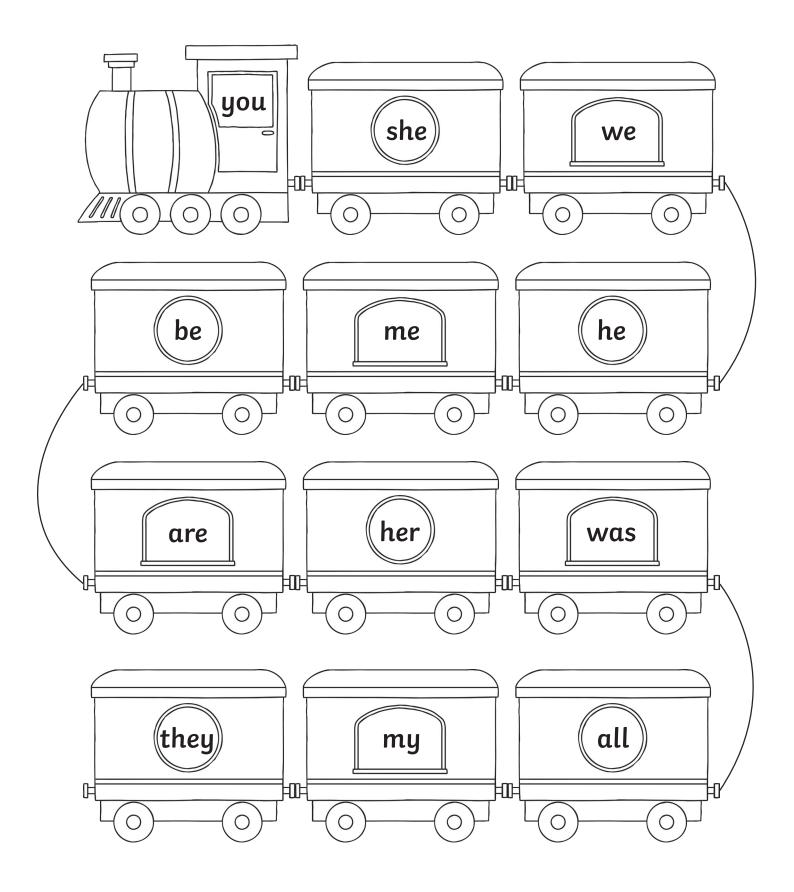

## **Tricky Words Train**

Read the tricky words and then colour the train carriages.