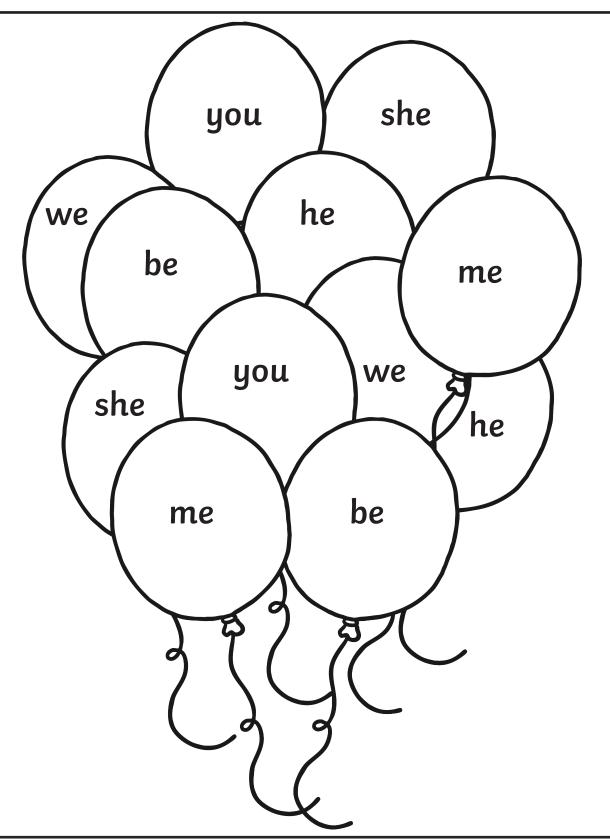

### **Balloons Tricky Word Colouring**

Read the tricky words and colour the balloons using the clues below.

we=red he=blue you=yellow me=green be=orange she=purple