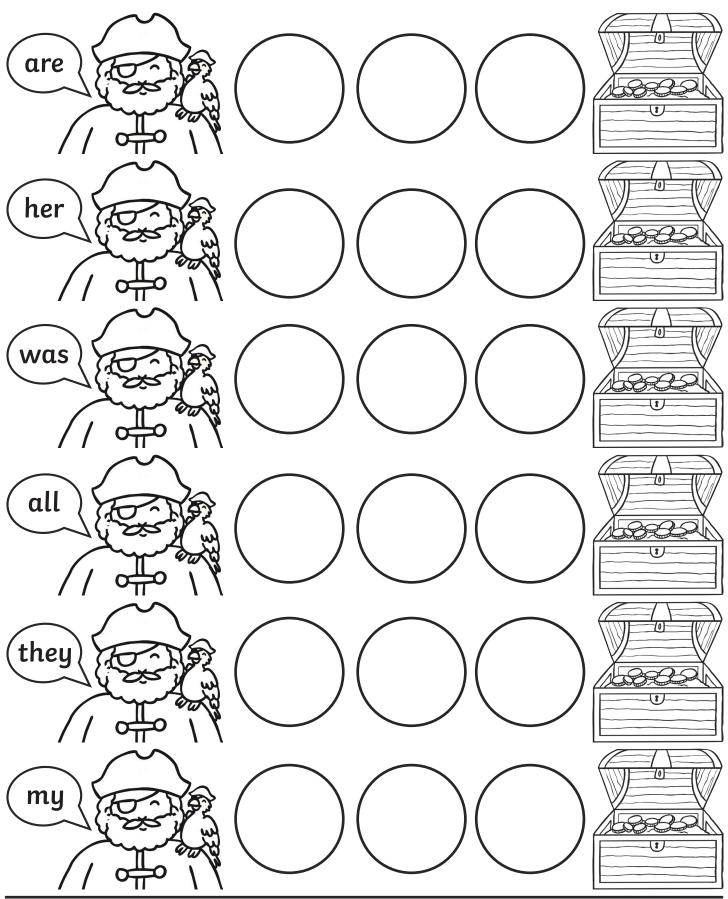

### **Pirate Reading Tricky Words**

Copy the tricky words the pirates are saying on to the coins to help them reach the treasure chest.