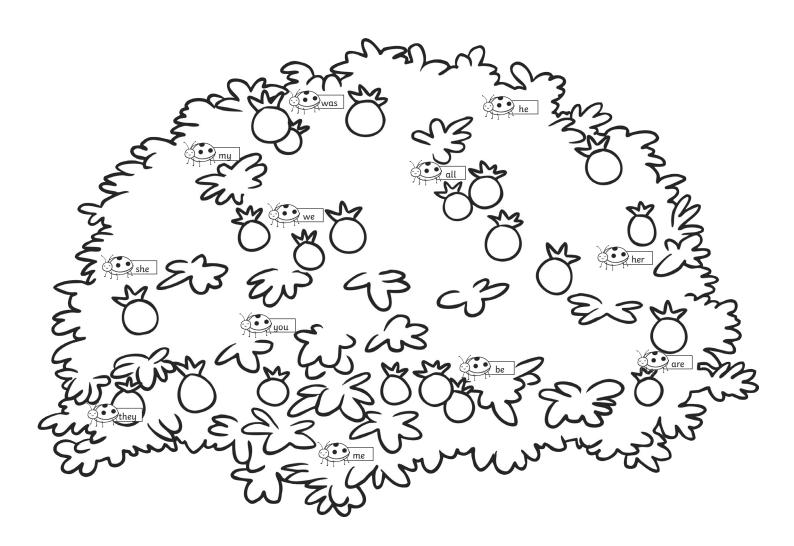

## Ladybird Find and Read

Use a magnifying glass to find the ladybirds hidden around the picture. What tricky words are on the ladybirds?