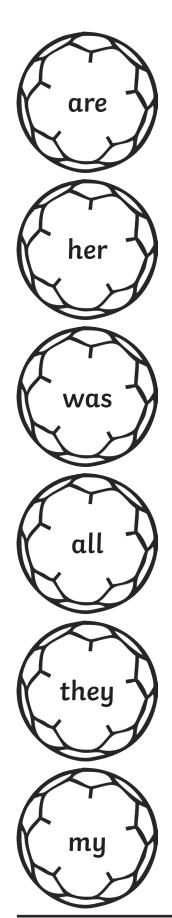

### Football Tricky Word Matching

Draw lines to join the footballs to the goal that shows the matching tricky word.